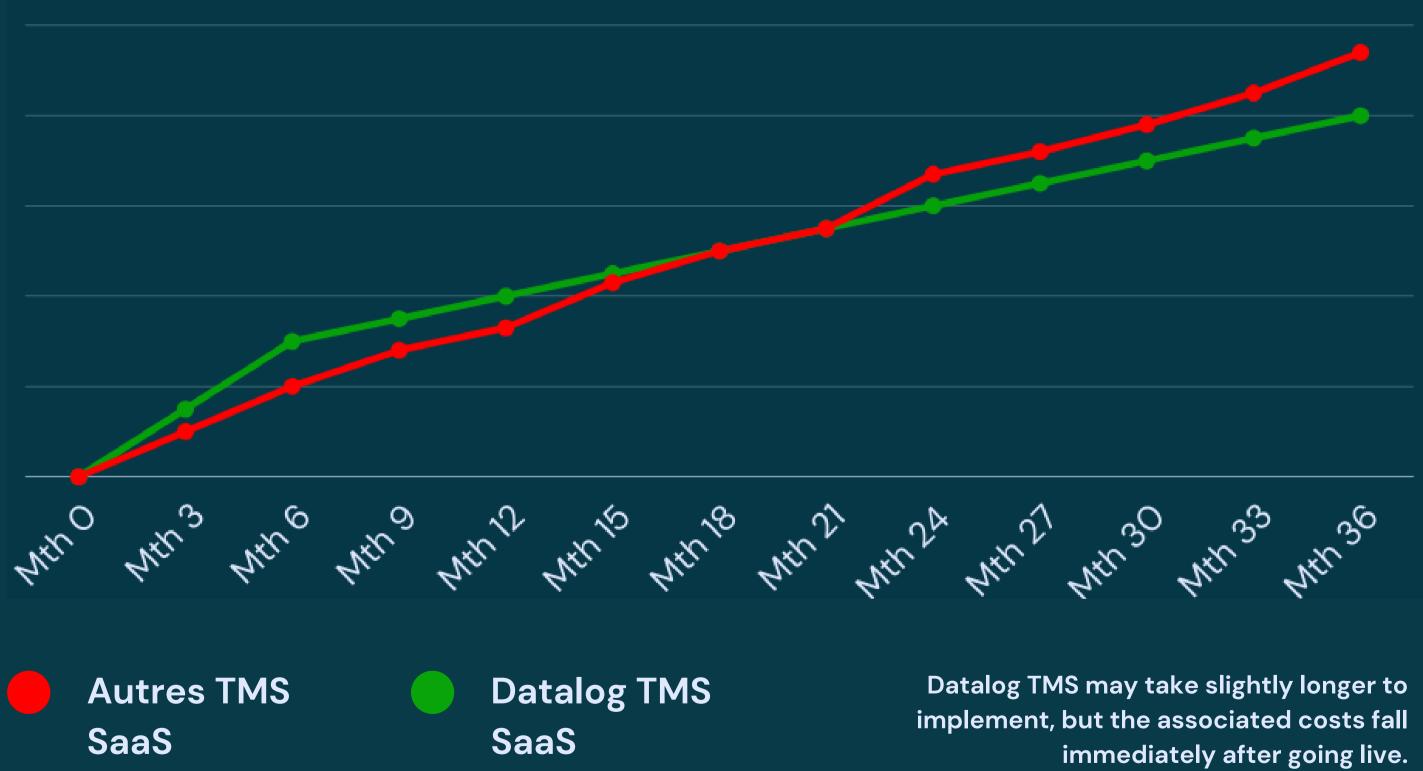

#### Average Total Cost Of Ownership (TCO) : Datalog TMS vs Other TMS

ISAE **3402** 

TYPEII CERTIFIED

# 15. A flawless run and long-term cost control

Our clients and partners unanimously recognise the robustness of its operation, which translates into a significant reduction in long-term costs.

Datalog TMS avoids unforeseen expenses linked to unexpected maintenance, costly developments not anticipated during the project phase and unexpected changes of representatives.