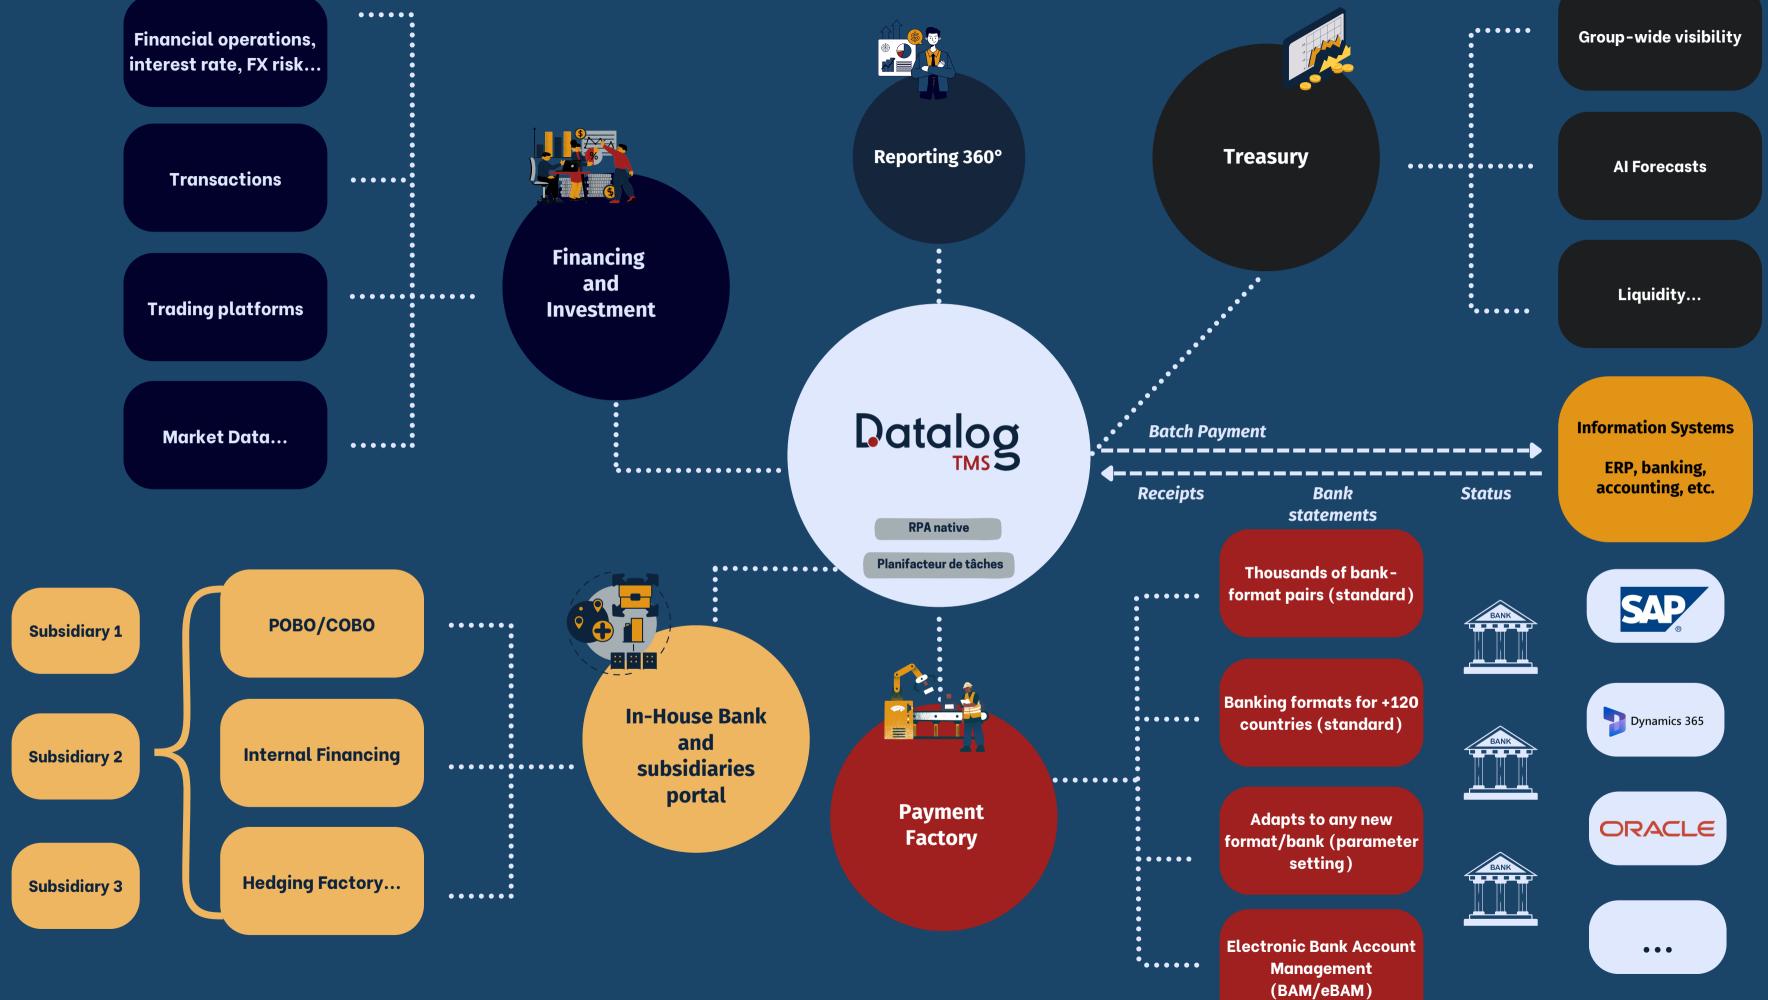

#### 1. A single, modular and scalable source for all treasury functions

Datalog TMS is a comprehensive solution covering all aspects of treasury, from daily treasury management to bank communication (Payment Factory or simple Payment Hub), through financial operations, risk management, netting, BAM/eBAM, accounting, reporting, etc.

Datalog TMS is a single source of truth for all treasury functions, Treasurers do not need any additional development or interface.

## 2. Frictionless global operations

Datalog TMS integrates seamlessly into the treasury department's specific processes; functionalities can be used as is or customised during the project thanks to the visual workflow feature that eliminates the need for specific development.

DATALOG TMS REMOVES THE BARRIERS TO INTERNATIONAL GROWTH. WITH ITS BUILT-IN LIBRARY SUPPORTING THOUSANDS OF BANK/FORMAT COMBINATIONS ACROSS 120+ COUNTRIES, DATALOG TMS ELIMINATES THE NEED FOR COMPLEX INTEGRATIONS.

#### 7. Streamline Costs and improving visibility with the In-House Bank

Streamlined costs and improved visibility of overall cash flows by implementing an In-house Bank structure, in particular with :

SUBSIDIARY REQUESTS

THE CENTRALIZATION OF GROUP ENTITIES' CASH THANKS TO CASH POOLING

**NETTING** 

THE IMPLEMENTATION OF INTERNAL FINANCING ACCESSIBLE VIA A DEDICATED PORTAL FOR

PAYMENTS AND COLLECTION ON BEHALF OF (POBO/COBO)

#### 6. Streamline Group Treasury processes

Tasks can be strictly separated within different entities thanks to advanced user rights and workflow management, and can be automated using the native RPA engine of Datalog TMS.